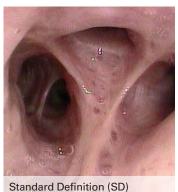

owing for better orientation.

#### Excellent Maneuverability and Therapeutic Access

The EB-1990i provides a fully operational instrument channel, which allows for the use of small forceps for adequate tissue biopsies. Moreover, the advanced ergonomics and flexibility of the bronchoscope ensure excellent maneuverability, insertion control and comfort.

# PENTAX i-SCAN™ Image Enhancement Support

In combination with the PENTAX Medical EPK-i®5010 high definition video processor, the EB-1990i can also fully support the PENTAX i-SCAN™ technology. i-SCAN is a digital, post-processing image enhancement technology that provides the user with an enhanced view of the texture of the mucosal surface and the blood vessels. i-SCAN can be easily activated on the EB-1990i at the touch of a button.







Discover the difference between the HD+ and SD images.

## **Specifications**

| M  | lodel   | Insertion Tube<br>(mm) | Distal End<br>(mm) | Instrument<br>Channel<br>(mm) | Working<br>Length<br>(mm) | Field of View (°) | Tip Deflection<br>Up/Down<br>(°) | Focal Range<br>(mm) | STERRAD® NX™<br>Compatibility |
|----|---------|------------------------|--------------------|-------------------------------|---------------------------|-------------------|----------------------------------|---------------------|-------------------------------|
| EB | 3-1990i | 6.4                    | 6.6                | 1.2                           | 600                       | 120               | 180/130                          | 3–50                | Yes                           |

#### **PENTAX Medical*