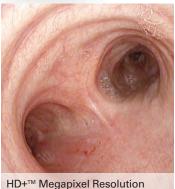

Discover the difference between the HD+ and SD images.

#### Brilliant HD+ Imaging

The EB-1990i is the first of its kind. It features the PENTAX-exclusive HD+™ megapixel resolution CCD that delivers unique images of extraordinary high resolution. In combination with excellent and even illumination, this scope provides brilliant images with natural color reproduction allowing for better orientation.