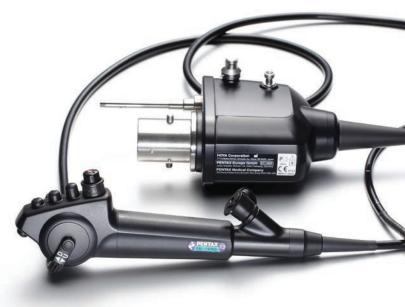

# **EB-1990i** HD+™ Bronchoscope

# Introduce yourself to the brilliant world of PENTAX Medical HD+™ Imaging

The EB-1990i HD+™ Bronchoscope is the latest product in a broad range of high definition endoscopes that set new standards of patient care and state-of-the-art endoscopy. Whether for detection or characterization – you can always feel confident in knowing you are using a highly sophisticated bronchoscope, which provides unrivaled flexibility and incomparable image quality in pulmonology.

#### Excellent Maneuverability and Therapeutic Access

The EB-1990i provides a fully operational instrument channel, which allows for the use of small forceps for adequate tissue biopsies. Moreover, the advanced ergonomics and flexibility of the bronchoscope ensure excellent maneuverability, insertion control and comfort.