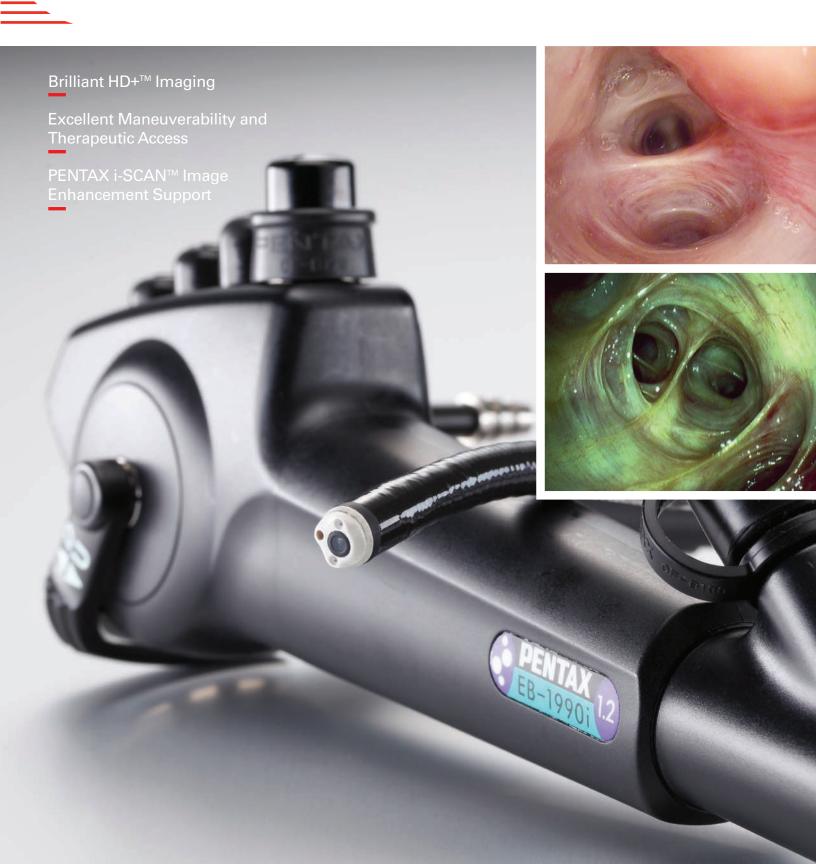

#### Brilliant HD+ Imaging

The EB-1990i is the first of its kind. It features the PENTAX-exclusive HD+™ megapixel resolution CCD that delivers unique images of extraordinary high resolution. In combination with excellent and even illumination, this scope provides brilliant images with natural color reproduction allowing for better orientation.

#### Excellent Maneuverability and Therapeutic Access

The EB-1990i provides a fully operational instrument channel, which allows for the use of small forceps for adequate tissue biopsies. Moreover, the advanced ergonomics and flexibility of the bronchoscope ensure excellent maneuverability, insertion control and comfort.

# PENTAX i-SCAN™ Image Enhancement Support

In combination with the PENTAX Medical EPK-i®5010 high definition video processor, the EB-1990i can also fully support the PENTAX i-SCAN™ technology. i-SCAN is a digital, post-processing image enhancement technology that provides the user with an enhanced view of the texture of the mucosal surface and the blood vessels. i-SCAN can be easily activated on the EB-1990i at the touch of a button.